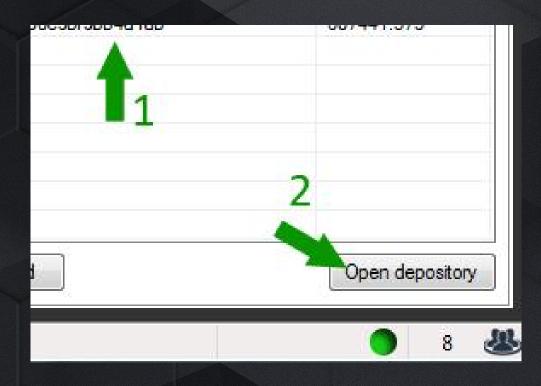

## Select account Press Open depository button



## Here you can see a list of your deposits and their statuses To activate deposit you need: 3 Slide the slider down to see the list of available deposits

| 🔽 regi   |              | ed 🔽 removed      | d 🔽 end | ed Apply f  |         |
|----------|--------------|-------------------|---------|-------------|---------|
| Status   | Amount (PGC) | Term (month)      | Weight  | Price (PGC) | Begi    |
| reg      | 1000         | 1                 | 10      | 6.21        | 150     |
| reg      | 1000         | 1                 | 10      | 6.42        | 150     |
| reg      | 1000         | 1                 | 10      | 6.7         | 150     |
| reg      | 1000         | 1                 | 10      | 6.91        | 150     |
|          |              |                   |         |